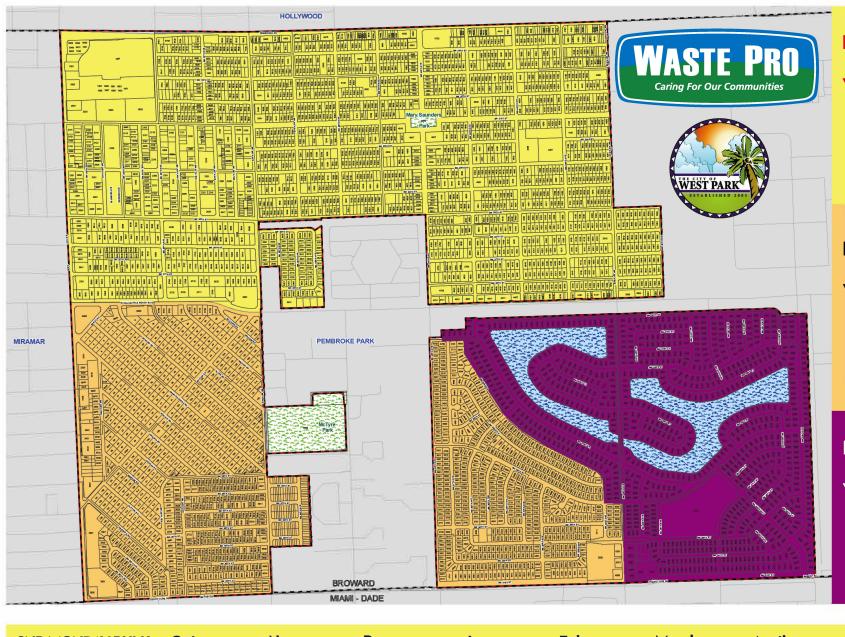

Please note: YELLOW SERVICE AREA

Your services are as follows:
Garbage Wednesday & Saturday
Recycle day Wednesday

Bulk service day will occur on every 2nd Monday each month.

Please note: ORANGE SERVICE AREA

Your services are as follows:
Garbage Tuesdays & Fridays
Recycle day Tuesday
Bulk service day will occur on every 3rd Monday each month.

Please note: PURPLE SERVICE AREA

Your services are as follows:

Garbage Mondays & Thursdays

Recycle day Monday

Bulk service day will occur on every 4th Monday each month.

| 2ND MONDAY BULK SCHEDULE DATES | Oct.       | Nov.       | Dec.       | Jan.      | Feb.      | March     | April     | May       | June      | July      | Aug.      | Sept.     |
|--------------------------------|------------|------------|------------|-----------|-----------|-----------|-----------|-----------|-----------|-----------|-----------|-----------|
|                                | 10/14/2024 | 11/11/2024 | 12/9/2024  | 1/13/2025 | 2/10/2025 | 3/10/2025 | 4/14/2025 | 5/12/2025 | 6/9/2025  | 7/14/2025 | 8/11/2025 | 9/8/2025  |
| 3RD MONDAY BULK SCHEDULE DATES | Oct.       | Nov.       | Dec.       | Jan.      | Feb.      | March     | April     | May       | June      | July      | Aug.      | Sept.     |
|                                | 10/21/2024 | 11/18/2024 | 12/16/2024 | 1/20/2025 | 2/17/2025 | 3/17/2025 | 4/21/2025 | 5/19/2025 | 6/16/2025 | 7/21/2025 | 8/18/2025 | 9/15/2025 |
| 4TH MONDAY BULK SCHEDULE DATES | Oct.       | Nov.       | Dec.       | Jan.      | Feb.      | March     | April     | May       | June      | July      | Aug.      | Sept.     |
|                                | 10/28/2024 | 11/25/2024 | 12/23/2024 | 1/27/2025 | 2/24/2025 | 3/24/2025 | 4/28/2025 | 5/26/2025 | 6/23/2025 | 7/28/2025 | 8/25/2025 | 9/22/2025 |